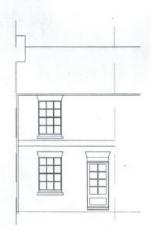

#### Existing front elevation

Proposed front elevation

hung PVC windows

The original DHS windows have been

replaced with top

Notes

#### Notes The proposal is to replace the PVC windows with ourpose made timber DHS windows to match the originals

The front door remains the same

Scale Bar

in te