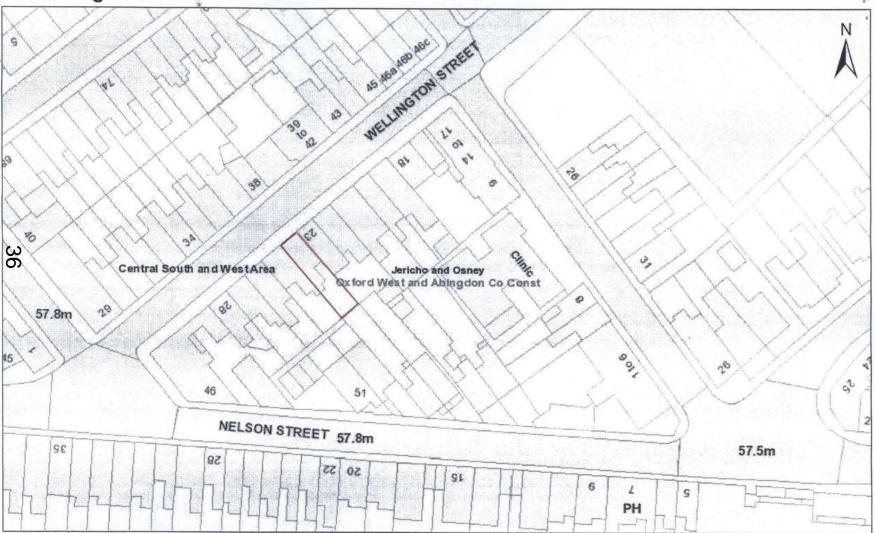

### Site location plan:

Window replacement

Scale (printed to A4): 1:625

24 32 8 16 Metres (c) Crown Copyright and database right 2014. Ordnance Survey 100019348.